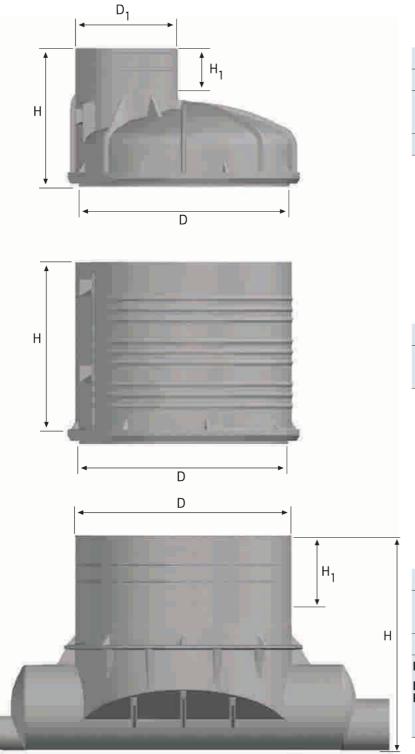

## **CONICAL TOP PART**

|         | DN 800 | DN 1000 | DN 1250 |
|---------|--------|---------|---------|
| D1 (mm) | 600    | 600     | 600     |
| D (mm)  | 800    | 1000    | 1250    |
| H (mm)  | 500    | 750     | 750     |
|         | 700    | 1000    | 1000    |
| H1 (mm) | 150    | 250     | 250     |

## **BODY**

|        | DN 800 | DN 1000 | DN 1250 |
|--------|--------|---------|---------|
| D (mm) | 800    | 1000    | 1250    |
| H (mm) | 500    | 500     | 500     |
|        | 1000   | 1000    | 1000    |

## **BASE - FLAT MEMBER**

|              | DN 800 | DN 1000 | DN 1250 |
|--------------|--------|---------|---------|
| D (mm)       | 850    | 1055    | 1305    |
| н            | 800    | 750     | 1235    |
|              |        | 1000    |         |
| H1 (mm)      | 290    | 290     | 530     |
| Inlet-Outlet | ID200  | ID200   | ID200   |
| Diameter     | ID300  | ID300   | ID300   |
| Range        |        | ID400   | ID400   |
|              |        | ID500   | ID500   |

H<sub>1</sub>: Section which can be cut for height adjustment during application.